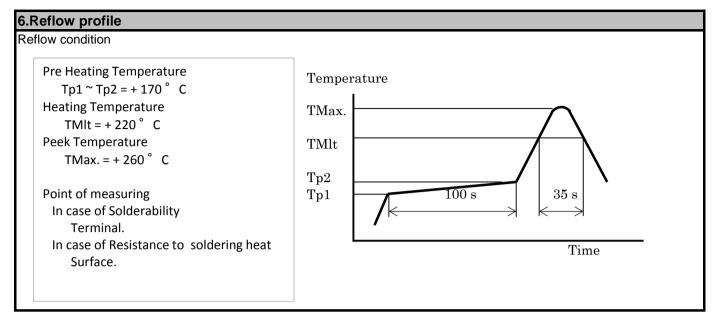

|
|           | number la:<br>Q22FA23<br>Code<br>01<br>11<br>12 | 01Any Q'ty vinyl bag(Tape cut)11Any Q'ty / Reel12250pcs / Reel | number last 2 digits code (xx) descriptionQ22FA23V00396xxCodeConditionCode01Any Q'ty vinyl bag(Tape cut)1411Any Q'ty / Reel1512250pcs / Reel00 | number last 2 digits code (xx) description The recommended code is "17"   Q22FA23V00396xx Code Condition   01 Any Q'ty vinyl bag(Tape cut) 14 1000pcs / Reel   11 Any Q'ty / Reel 15 2000pcs / Reel   12 250pcs / Reel 00 3000pcs / Reel |

#### SEIKO EPSON CORPORATION



#### SEIKO EPSON CORPORATION



| • | This material is subject to change without notice.                                                                                                                                                                           |
|---|------------------------------------------------------------------------------------------------------------------------------------------------------------------------------------------------------------------------------|
| • | Any part of this material may not be reproduced or duplicated in any form or any means without the written                                                                                                                   |
|   | permission of Seiko Epson.