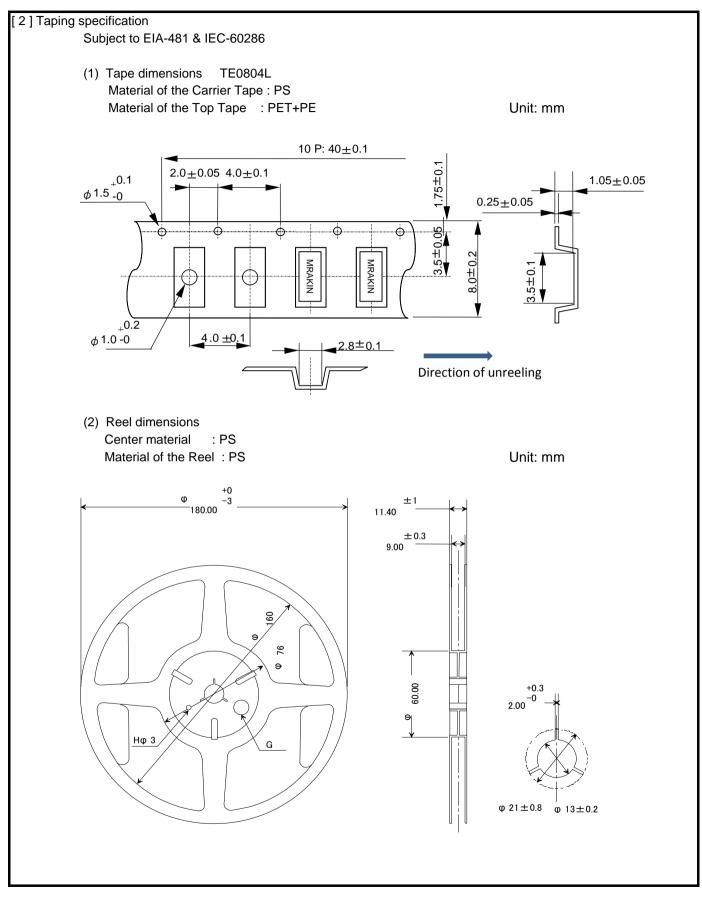

| informati | ion                                             |                                                                |                                                                                                                                                |                                                                                                                                                                                                                                          |
|-----------|-------------------------------------------------|----------------------------------------------------------------|------------------------------------------------------------------------------------------------------------------------------------------------|------------------------------------------------------------------------------------------------------------------------------------------------------------------------------------------------------------------------------------------|
| number la | st 2 digits code (xx) description               |                                                                | The recommended code is "17"                                                                                                                   |                                                                                                                                                                                                                                          |
| Q22FA23   | V00396xx                                        |                                                                |                                                                                                                                                |                                                                                                                                                                                                                                          |
| Code      | Condition                                       | Code                                                           | Condition                                                                                                                                      | 1                                                                                                                                                                                                                                        |
| 01        | Any Q'ty vinyl bag(Tape cut)                    | 14                                                             | 1000pcs / Reel                                                                                                                                 | 1                                                                                                                                                                                                                                        |
| 11        | Any Q'ty / Reel                                 | 15                                                             | 2000pcs / Reel                                                                                                                                 | 1                                                                                                                                                                                                                                        |
| 12        | 250pcs / Reel                                   | 00                                                             | 3000pcs / Reel                                                                                                                                 | 1                                                                                                                                                                                                                                        |
| 13        | 500pcs / Reel                                   | 17                                                             | 4000pcs / Reel                                                                                                                                 | 1                                                                                                                                                                                                                                        |
|           | number la:<br>Q22FA23<br>Code<br>01<br>11<br>12 | 01Any Q'ty vinyl bag(Tape cut)11Any Q'ty / Reel12250pcs / Reel | number last 2 digits code (xx) descriptionQ22FA23V00396xxCodeConditionCode01Any Q'ty vinyl bag(Tape cut)1411Any Q'ty / Reel1512250pcs / Reel00 | number last 2 digits code (xx) description The recommended code is "17"   Q22FA23V00396xx Code Condition   01 Any Q'ty vinyl bag(Tape cut) 14 1000pcs / Reel   11 Any Q'ty / Reel 15 2000pcs / Reel   12 250pcs / Reel 00 3000pcs / Reel |