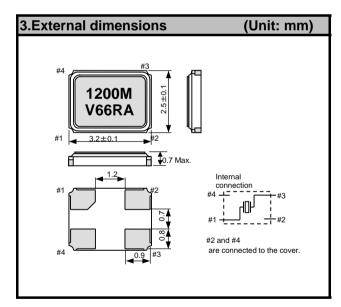

### Product name FA-238V 14.745600 MHz 7.0 +50.0-50.0 Product Number / Ordering code Q22FA23V00396xx

Please refer to the 5.Packing information about xx (last 2 digits)

Pb free / Complies with EU RoHS directive