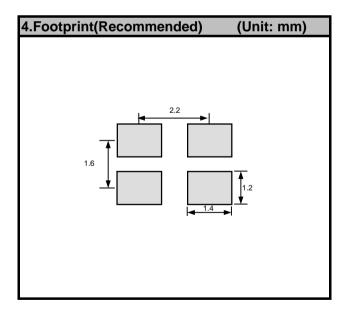

### Product name FA-238V 14.745600 MHz 7.0 +50.0-50.0 Product Number / Ordering code Q22FA23V00396xx

Please refer to the 5.Packing information about xx (last 2 digits)

Pb free / Complies with EU RoHS directive